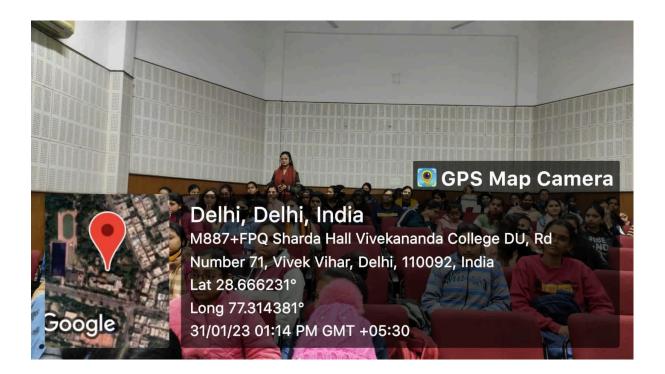

## **Internal Complaints Committee for Sexual Harassment**

The Internal Complaints Committee against Sexual Harassment of Vivekananda College, NAAC "A" Accredited, University of Delhi organised a workshop on Gender Sensitisation and Responsible Behaviour at Workplace entitled "Sexual Harassment Awareness Training: Empowering Women" in its effort to generate awareness amongst women students about identifying and reporting incidents of sexual misconduct and empowering them through corrective information. The ICC invited Dr. Chandrika Gulati, Convenor/Presiding Officer of ICC and Associate Professor at Deshbandhu College and Dr. Surabhi Gulati, Teacher Coordinator, ICC and Associate Professor at Deshbandhu College as resource persons to conduct the workshop for students and staff (Teaching and Non-Teaching) of Vivekananda College on 31<sup>st</sup> January 2023, Tuesday at 10:30 AM. Deshbandhu College also brought 9 student coordinators: Tanisha, Nikhil, Yuvraj, Mohd. Ayaan, Biswajit, Parnavi, Sneha, Swati and Saumya Singh. The Teacher Coordinators for the event were Mrs. Vinay Trehan (Convenor), Dr. Muskaan and Mr. Arunabha Bose. The student coordinator was Ms. Aateka Javed. The workshop was attended by 132 students.