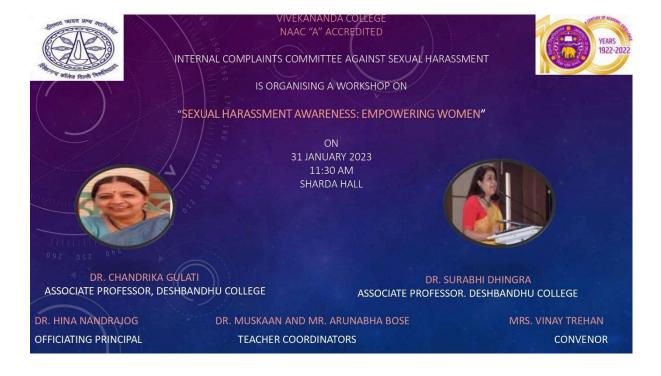

## **Internal Complaints Committee for Sexual Harassment**

The Internal Complaints Committee against Sexual Harassment of Vivekananda College, NAAC "A" Accredited, University of Delhi organised a workshop on Gender Sensitisation and Responsible Behaviour at Workplace entitled "Sexual Harassment Awareness Training: Empowering Women" in its effort to generate awareness amongst women students about identifying and reporting incidents of sexual misconduct and empowering them through corrective information. The ICC invited Dr. Chandrika Gulati, Convenor/Presiding Officer of ICC and Associate Professor at Deshbandhu College and Dr. Surabhi Gulati, Teacher Coordinator, ICC and Associate Professor at Deshbandhu College as resource persons to conduct the workshop for students and staff (Teaching and Non-Teaching) of Vivekananda College on 31<sup>st</sup> January 2023, Tuesday at 10:30 AM. Deshbandhu College also brought 9 student coordinators: Tanisha, Nikhil, Yuvraj, Mohd. Ayaan, Biswajit, Parnavi, Sneha, Swati and Saumya Singh. The Teacher Coordinators for the event were Mrs. Vinay Trehan (Convenor), Dr. Muskaan and Mr. Arunabha Bose. The student coordinator was Ms. Aateka Javed. The workshop was attended by 132 students.