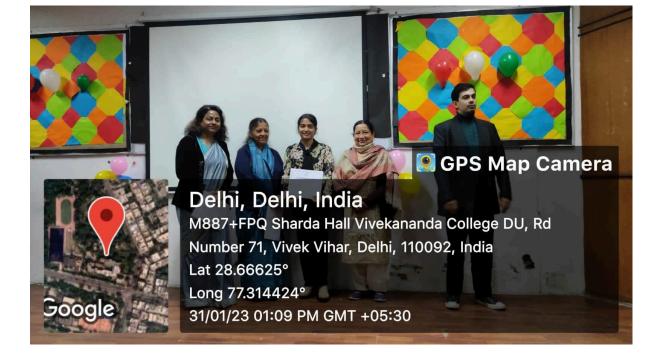

## **Internal Complaints Committee for Sexual Harassment**

The Internal Complaints Committee against Sexual Harassment of Vivekananda College, NAAC "A" Accredited, University of Delhi organised a workshop on Gender Sensitisation and Responsible Behaviour at Workplace entitled "Sexual Harassment Awareness Training: Empowering Women" in its effort to generate awareness amongst women students about identifying and reporting incidents of sexual misconduct and empowering them through corrective information. The ICC invited Dr. Chandrika Gulati, Convenor/Presiding Officer of ICC and Associate Professor at Deshbandhu College and Dr. Surabhi Gulati, Teacher Coordinator, ICC and Associate Professor at Deshbandhu College as resource persons to conduct the workshop for students and staff (Teaching and Non-Teaching) of Vivekananda College on 31<sup>st</sup> January 2023, Tuesday at 10:30 AM. Deshbandhu College also brought 9 student coordinators: Tanisha, Nikhil, Yuvraj, Mohd. Ayaan, Biswajit, Parnavi, Sneha, Swati and Saumya Singh. The Teacher Coordinators for the event were Mrs. Vinay Trehan (Convenor), Dr. Muskaan and Mr. Arunabha Bose. The student coordinator was Ms. Aateka Javed. The workshop was attended by 132 students.